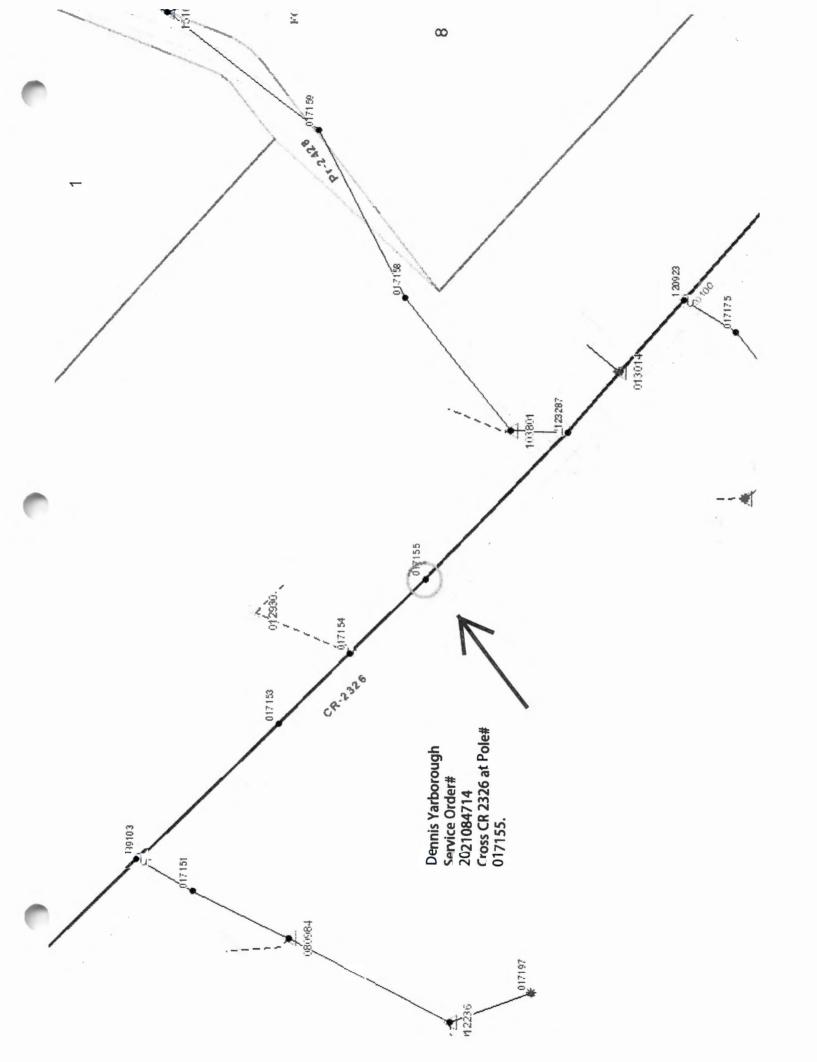

Office of County Commissioners PO BOX 1097 Greenville TX 75403

> Farmers Electric Cooperative Member: DENNIS YARBOROUGH Service Order Number: 2021084714

Greetings:

Farmers Electric Cooperative, Inc. is requesting permission to construct electrical power distribution facilities which will cross County Road <u>2326</u> which is located 290 ft northwest of PR 2428 in Hunt County, Texas.

Site location map and construction sketches are enclosed. The construction sketch details the proposed work. All road crossings will have a minimum vertical clearance of 22 feet.

If you have any questions, please contact me at any time.