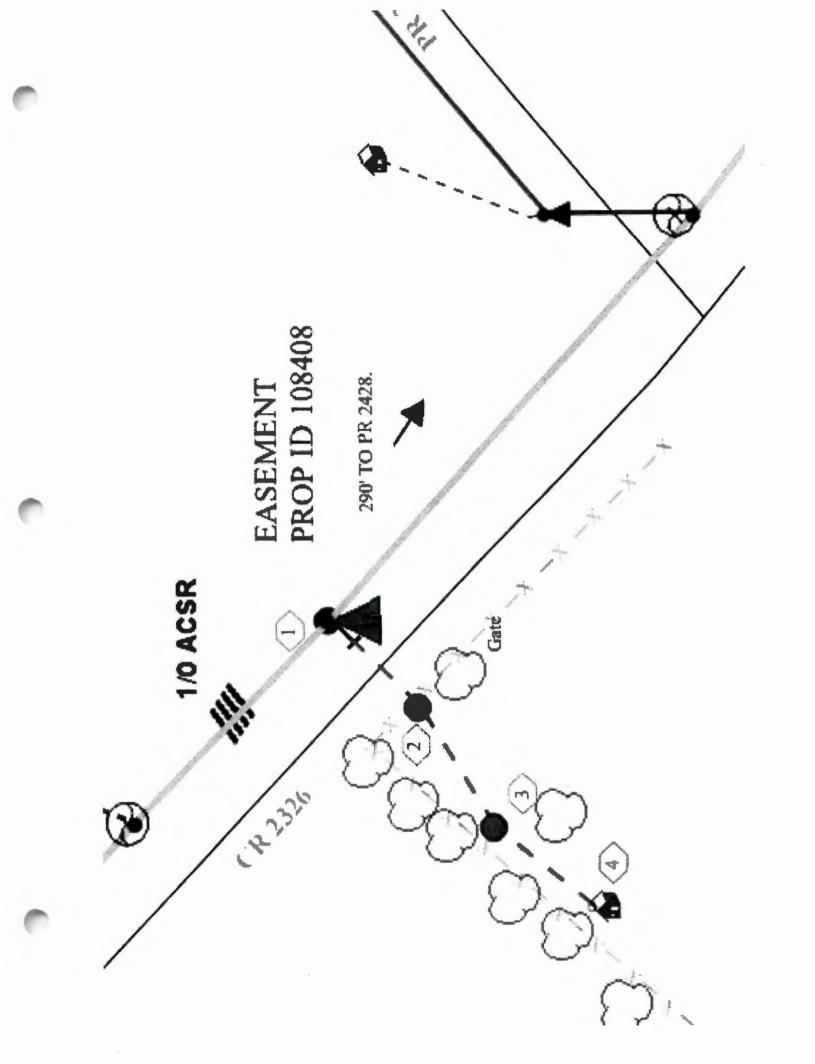

Office of County Commissioners PO BOX 1097 Greenville TX 75403

> Farmers Electric Cooperative Member: DENNIS YARBOROUGH Service Order Number: 2021084714

Greetings:

Farmers Electric Cooperative, Inc. is requesting permission to construct electrical power distribution facilities which will cross County Road <u>2326</u> which is located 290 ft northwest of PR 2428 in Hunt County, Texas.

Site location map and construction sketches are enclosed. The construction sketch details the proposed work. All road crossings will have a minimum vertical clearance of 22 feet.

If you have any questions, please contact me at any time.